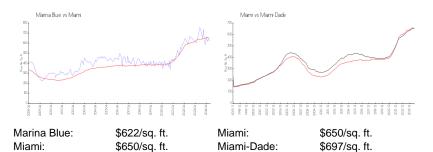

### **Market Information**

# **Inventory for Sale**

| Marina Blue | 3% |
|-------------|----|
| Miami       | 4% |
| Miami-Dade  | 4% |