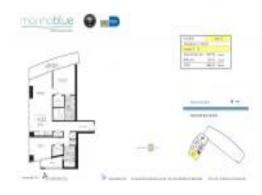

# Unit 612 - Marina Blue

612 - 888 Biscayne Blvd, Miami, FL, Miami-Dade 33132

### **Unit Information**

| MLS Number:<br>Status: | A11620314<br>Active       |
|------------------------|---------------------------|
| Size:                  | 1,327 Sq ft.              |
| Bedrooms:              | 2                         |
| Full Bathrooms:        | 2                         |
| Half Bathrooms:        |                           |
| Parking Spaces:        | 1 Space, Assigned Parking |
| View:                  |                           |
| List Price:            | \$750,000                 |
| List PPSF:             | \$565                     |
| Valuated Price:        | \$591,000                 |
| Valuated PPSF:         | \$445                     |