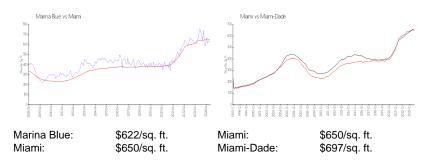

#### **Inventory for Sale**

| Marina Blue | 3% |
|-------------|----|
| Miami       | 4% |
| Miami-Dade  | 4% |

Marina Blue Miami Miami-Dade 117 days 84 days 84 days