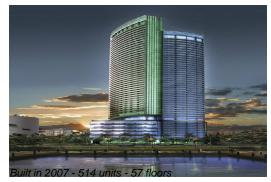

# Unit 612 - Marina Blue

612 - 888 Biscayne Blvd, Miami, FL, Miami-Dade 33132

#### **Building Information**

| Number of units:                         | 514 |
|------------------------------------------|-----|
| Number of active listings for rent:      | 36  |
| Number of active listings for sale:      | 17  |
| Building inventory for sale:             | 3%  |
| Number of sales over the last 12 months: | 18  |
| Number of sales over the last 6 months:  | 11  |
| Number of sales over the last 3 months:  | 5   |