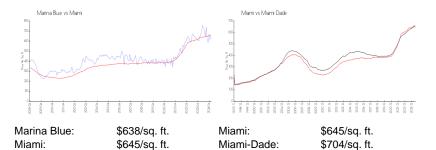

#### **Market Information**

### **Inventory for Sale**

| Marina Blue | 3% |
|-------------|----|
| Miami       | 4% |
| Miami-Dade  | 3% |

mannablue 😡 📷

Marina Blue Miami Miami-Dade 125 days 84 days 83 days