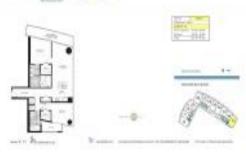

# Unit 4001 - Marina Blue

4001 - 888 Biscayne Blvd, Miami, FL, Miami-Dade 33132

## **Unit Information**

| MLS Number:     | A11620315                                |
|-----------------|------------------------------------------|
| Status:         | Active                                   |
| Size:           | 1,315 Sq ft.                             |
| Bedrooms:       | 2                                        |
| Full Bathrooms: | 2                                        |
| Half Bathrooms: |                                          |
| Parking Spaces: | 1 Space,Assigned Parking,Covered Parking |
| View:           | -                                        |
| List Price:     | \$915,000                                |
| List PPSF:      | \$696                                    |
| Valuated Price: | \$842,000                                |
| Valuated PPSF:  | \$640                                    |