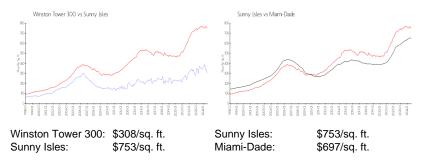

### **Inventory for Sale**

| Winston Tower 300 | 3% |
|-------------------|----|
| Sunny Isles       | 6% |
| Miami-Dade        | 4% |