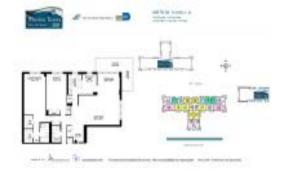

# Unit 1404 - Winston Tower 300

1404 - 230 174 St, Sunny Isles, FL, Miami-Dade 33160

## **Unit Information**

| MLS Number:<br>Status:<br>Size:<br>Bedrooms:<br>Full Bathrooms: | A11620324<br>Active<br>1,552 Sq ft.<br>2<br>2 |
|-----------------------------------------------------------------|-----------------------------------------------|
| Half Bathrooms:                                                 |                                               |
| Parking Spaces:<br>View:                                        | Covered Parking                               |
| List Price:                                                     | \$600,000                                     |
| List PPSF:                                                      | \$387                                         |
| Valuated Price:                                                 | \$498,000                                     |
| Valuated PPSF:                                                  | \$321                                         |