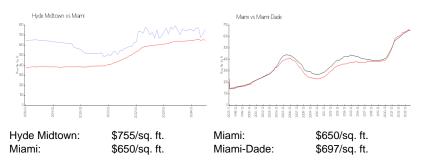

#### **Inventory for Sale**

| Hyde Midtown | 7% |
|--------------|----|
| Miami        | 4% |
| Miami-Dade   | 4% |

# Avg. Time to Close Over Last 12 Months

| Hyde Midtown | 118 days |
|--------------|----------|
| Miami        | 84 days  |
| Miami-Dade   | 84 days  |