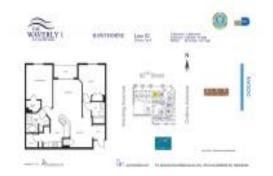

# Unit 302 - Waverly Surfside 1

302 - 9172 Collins Av, Surfside, FL, Miami-Dade 33154

#### **Unit Information**

MLS Number: A11620412 Status: Active Size: 1,002 Sq ft.

Bedrooms: 2 Full Bathrooms: 2

Half Bathrooms:

Parking Spaces: 1 Space

View:

List Price: \$547,000 List PPSF: \$546 Valuated Price: \$542,000 Valuated PPSF: \$541