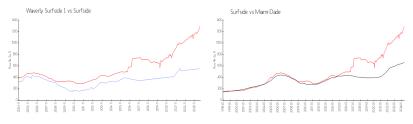

#### **Market Information**

Waverly Surfside 1: \$551/sq. ft. Surfside: \$1289/sq. ft. Surfside: Miami-Dade: \$1289/sq. ft. \$704/sq. ft.