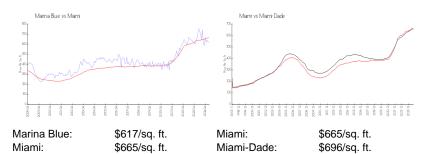

#### **Inventory for Sale**

| Marina Blue | 3% |
|-------------|----|
| Miami       | 4% |
| Miami-Dade  | 4% |

### Avg. Time to Close Over Last 12 Months

| Marina Blue | 113 days |
|-------------|----------|
| Miami       | 85 days  |
| Miami-Dade  | 84 days  |

morinoblus 0 -- 0