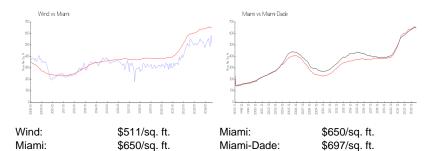

# **Unit Information**

| MLS Number:<br>Status:<br>Size:<br>Bedrooms:<br>Full Bathrooms:<br>Half Bathrooms: | A11620432<br>Active<br>740 Sq ft.<br>1   |
|------------------------------------------------------------------------------------|------------------------------------------|
| Parking Spaces:<br>View:                                                           | 1 Space                                  |
| List Price:<br>List PPSF:<br>Valuated Price:<br>Valuated PPSF:                     | \$415,000<br>\$561<br>\$436,000<br>\$589 |

#### **Inventory for Sale**

| Wind       | 5% |
|------------|----|
| Miami      | 4% |
| Miami-Dade | 4% |