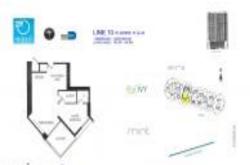

# **Unit Information**

| MLS Number:<br>Status:<br>Size:<br>Bedrooms:<br>Full Bathrooms:<br>Half Bathrooms: | A11620432<br>Active<br>740 Sq ft.<br>1   |
|------------------------------------------------------------------------------------|------------------------------------------|
| Parking Spaces:<br>View:                                                           | 1 Space                                  |
| List Price:<br>List PPSF:<br>Valuated Price:<br>Valuated PPSF:                     | \$415,000<br>\$561<br>\$436,000<br>\$589 |