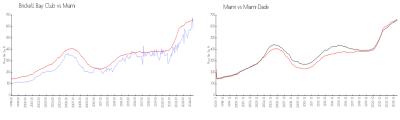

#### Market Information

 Brickell Bay Club:
 \$582/sq. ft.
 Miami:
 \$645/sq. ft.

 Miami:
 \$645/sq. ft.
 Miami-Dade:
 \$704/sq. ft.