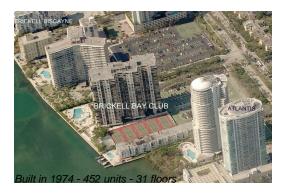

# Unit 1108 - Brickell Bay Club

1108 - 2333 Brickell Av, Miami, FL, Miami-Dade 33129

## **Building Information**

Number of units: 439
Number of active listings for rent: 9
Number of active listings for sale: 11
Building inventory for sale: 2%
Number of sales over the last 12 months: 9
Number of sales over the last 6 months: 2
Number of sales over the last 3 months: 1