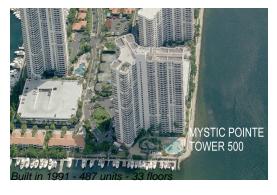

# **Unit PH-07 - Mystic Pointe Tower 500**

PH-07 - 3530 Mystic Pointe Dr, Aventura, FL, Miami-Dade 33180

## **Building Information**

Number of units: 483
Number of active listings for rent: 11
Number of active listings for sale: 25
Building inventory for sale: 5%
Number of sales over the last 12 months: 13
Number of sales over the last 6 months: 7
Number of sales over the last 3 months: 3