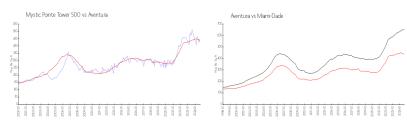

### **Market Information**

Mystic Pointe Tower \$449/sq. ft.

Aventura:

\$434/sq. ft.

500: Aventura:

\$434/sq. ft.

Miami-Dade: \$694/sq. ft.