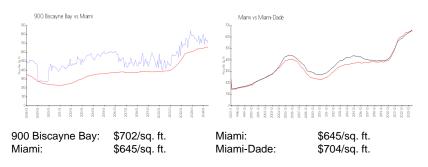

#### **Inventory for Sale**

| 900 Biscayne Bay | 5% |
|------------------|----|
| Miami            | 4% |
| Miami-Dade       | 3% |

NAME OF T

Built in 2008 - 516 units - 63 floors