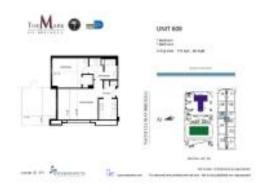

# Unit 608 - Mark

608 - 1155 Brickell Bay Dr, Miami, FL, Miami-Dade 33131

#### **Unit Information**

 MLS Number:
 A11620525

 Status:
 Active

 Size:
 770 Sq ft.

 Bedrooms:
 1

Full Bathrooms:
Half Bathrooms:

Parking Spaces: 1 Space

 View:
 \$470,000