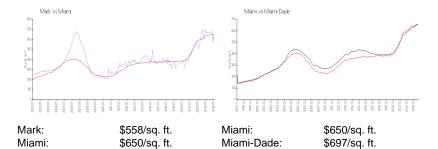

#### **Market Information**

## **Inventory for Sale**

 Mark
 8%

 Miami
 4%

 Miami-Dade
 4%

#### Avg. Time to Close Over Last 12 Months

Mark 86 days Miami 84 days Miami-Dade 84 days