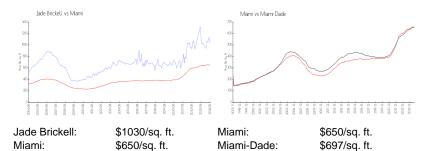

### **Inventory for Sale**

| Jade Brickell | 3% |
|---------------|----|
| Miami         | 4% |
| Miami-Dade    | 4% |