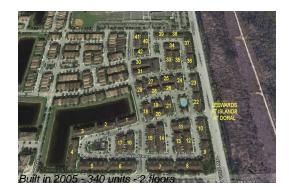

## **Building Information**

| Number of units:                         | 340 |
|------------------------------------------|-----|
| Number of active listings for rent:      | 0   |
| Number of active listings for sale:      | 5   |
| Building inventory for sale:             | 1%  |
| Number of sales over the last 12 months: | 11  |
| Number of sales over the last 6 months:  | 7   |
| Number of sales over the last 3 months:  | 0   |
|                                          |     |