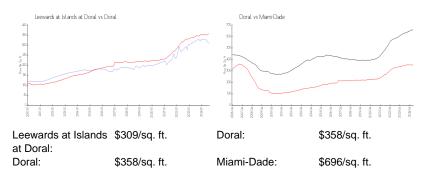

#### **Inventory for Sale**

| Leewards at Islands at Doral | 1% |
|------------------------------|----|
| Doral                        | 2% |
| Miami-Dade                   | 4% |

## Avg. Time to Close Over Last 12 Months

| Leewards at Islands at Doral | 30 days |
|------------------------------|---------|
| Doral                        | 53 days |
| Miami-Dade                   | 84 days |