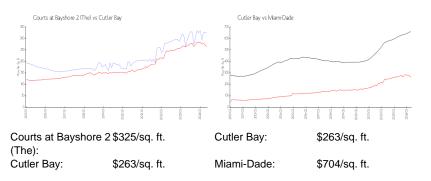

## **Market Information**

#### **Inventory for Sale**

| Courts at Bayshore 2 (The) | 0% |
|----------------------------|----|
| Cutler Bay                 | 1% |
| Miami-Dade                 | 3% |

#### Avg. Time to Close Over Last 12 Months

| Courts at Bayshore 2 (The) | 27 days |
|----------------------------|---------|
| Cutler Bay                 | 41 days |
| Miami-Dade                 | 83 days |