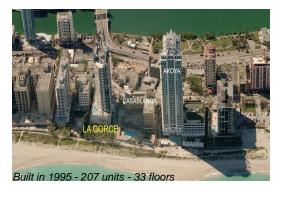

#### **Building Information**

Number of units: 207
Number of active listings for rent: 5
Number of active listings for sale: 11
Building inventory for sale: 5%
Number of sales over the last 12 months: 8
Number of sales over the last 6 months: 4
Number of sales over the last 3 months: 0

#### **Building Association Information**

La Gorce Condominium (305) 867-1665

http://lagorcepalace.com/