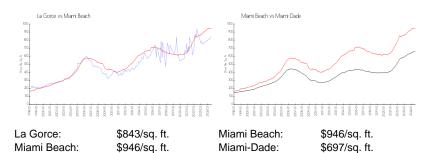

## **Inventory for Sale**

La Gorce 5% Miami Beach 4% Miami-Dade 4%

# Avg. Time to Close Over Last 12 Months

La Gorce 112 days Miami Beach 101 days Miami-Dade 84 days