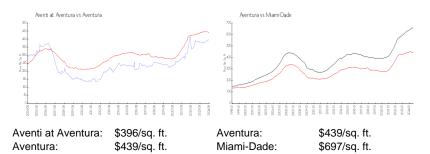

#### **Market Information**

| Aventi at Aventura | 4% |
|--------------------|----|
| Aventura           | 5% |
| Miami-Dade         | 4% |