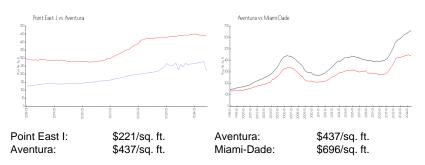

arking, Guest Parking

 View:
 Bay

 Rental Price:
 \$1,800

 List PPSF:
 \$2

 Valuated Price:
 \$168,000

 Valuated PPSF:
 \$220

The above valuated price is a baseline figure that does not take into account any specific renovation, upgrade, split, merge, or deterioration of the unit.

## **Building Information**

Number of units: 312
Number of active listings for rent: 0
Number of active listings for sale: 8
Building inventory for sale: 2%
Number of sales over the last 12 months: 15
Number of sales over the last 6 months: 7
Number of sales over the last 3 months: 4

## **Building Association Information**

Point East One 2895 Point East Dr Aventura. Florida. 33160 Telephone: (305) 9313960 Ext-1

Fax: (305) 931 6892

https://www.pointeastonecondominium.com/

#### **Market Information**



## **Inventory for Sale**

 Point East I
 3%

 Aventura
 6%

 Miami-Dade
 4%

# Avg. Time to Close Over Last 12 Months

Point East I 85 days Aventura 97 days Miami-Dade 84 days