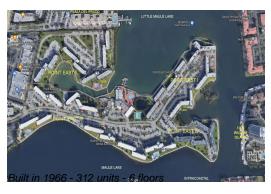

## **Building Information**

Number of units: 312
Number of active listings for rent: 0
Number of active listings for sale: 8
Building inventory for sale: 2%
Number of sales over the last 12 months: 15
Number of sales over the last 6 months: 7
Number of sales over the last 3 months: 4