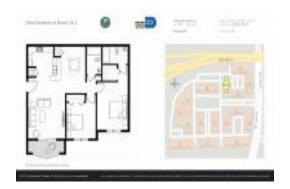

#### **Unit Information**

 MLS Number:
 A11620689

 Status:
 Active

 Size:
 870 Sq ft.

 Bedrooms:
 2

 Full Bathrooms:
 2

Half Bathrooms:

Parking Spaces: 1 Space, Assigned Parking, Guest Parking