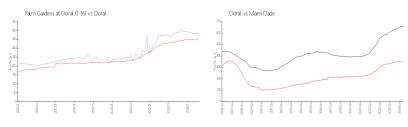

#### **Market Information**

Palm Gardens at Doral (1-16):

\$384/sq. ft.

Doral:

\$354/sq. ft.

Doral:

\$354/sq. ft.

Miami-Dade:

\$695/sq. ft.