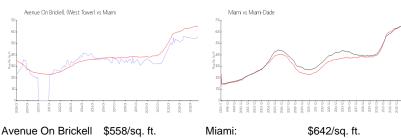

## **Market Information**

Avenue On Brickell \$558/sq. ft. (West Tower):

\$642/sq. ft. Miami:

Miami-Dade: \$694/sq. ft.