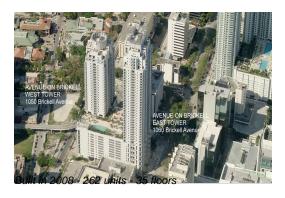

# **Unit 2704 - Avenue On Brickell (West Tower)**

2704 - 1050 Brickell Av, Miami, FL, Miami-Dade 33131

#### **Building Information**

Number of units: 262 Number of active listings for rent: 18 Number of active listings for sale: 17 Building inventory for sale: 6% Number of sales over the last 12 months: Number of sales over the last 6 months: Number of sales over the last 3 months: