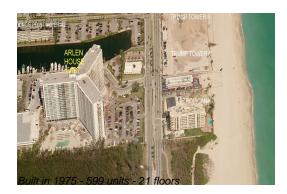

# Unit 1106 - Arlen House East

1106 - 100 Bayview Dr, Sunny Isles, FL, Miami-Dade 33160

#### **Building Information**

| Number of units:                         | 599 |
|------------------------------------------|-----|
| Number of active listings for rent:      | 25  |
| Number of active listings for sale:      | 28  |
| Building inventory for sale:             | 4%  |
| Number of sales over the last 12 months: | 20  |
| Number of sales over the last 6 months:  | 8   |
| Number of sales over the last 3 months:  | 4   |