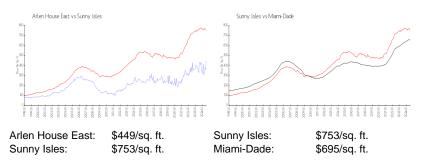

#### **Inventory for Sale**

| Arlen House East | 5% |
|------------------|----|
| Sunny Isles      | 6% |
| Miami-Dade       | 4% |

#### Avg. Time to Close Over Last 12 Months

| Arlen House East | 92 days  |
|------------------|----------|
| Sunny Isles      | 114 days |
| Miami-Dade       | 84 days  |

PROPERTY OF TAXABLE PARTY.