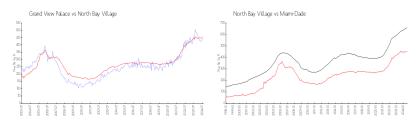

## **Market Information**

Grand View Palace: \$442/sq. ft. North Bay Village: \$450/sq. ft. North Bay Village: \$450/sq. ft. Miami-Dade: \$696/sq. ft.