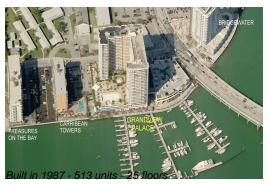

### **Building Information**

Number of units: 513
Number of active listings for rent: 9
Number of active listings for sale: 22
Building inventory for sale: 4%
Number of sales over the last 12 months: 8
Number of sales over the last 6 months: 4
Number of sales over the last 3 months: 1