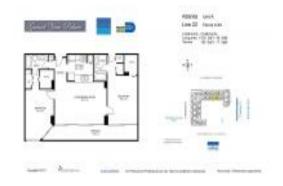

# Unit 1422 - Grand View Palace

1422 - 7601 E Treasure Dr, North Bay Village, FL, Miami-Dade 33141

#### **Unit Information**

 MLS Number:
 A11620728

 Status:
 Rented

 Size:
 1,030 Sq ft.

Bedrooms: 2 Full Bathrooms: 2

Half Bathrooms:

Parking Spaces: Additional Spaces Available

View: Garden View,Intracoastal View,Pool Area

 View

 Rental Price:
 \$3,449

 List PPSF:
 \$3

 Valuated Price:
 \$470,000

 Valuated PPSF:
 \$456

The above valuated price is a baseline figure that does not take into account any specific renovation, upgrade, split, merge, or deterioration of the unit.