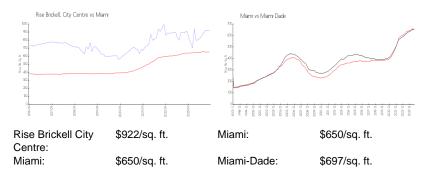

#### **Market Information**

| Rise Brickell City Centre | 7% |
|---------------------------|----|
| Miami                     | 4% |
| Miami-Dade                | 4% |