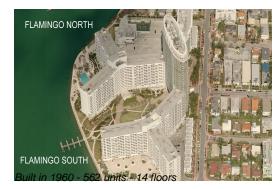

## **Building Information**

| Number of units:                         | 562 |
|------------------------------------------|-----|
| Number of active listings for rent:      | 115 |
| Number of active listings for sale:      | 17  |
| Building inventory for sale:             | 3%  |
| Number of sales over the last 12 months: | 18  |
| Number of sales over the last 6 months:  | 6   |
| Number of sales over the last 3 months:  | 4   |