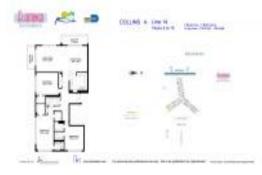

### **Unit Information**

| MLS Number:     | A11620770    |
|-----------------|--------------|
| Status:         | Active       |
| Size:           | 2,029 Sq ft. |
| Bedrooms:       | 3            |
| Full Bathrooms: | 2            |
| Half Bathrooms: | 1            |
| Parking Spaces: | 1 Space      |
| View:           |              |
| List Price:     | \$1,650,000  |
| List PPSF:      | \$813        |
| Valuated Price: | \$1,667,000  |
| Valuated PPSF:  | \$822        |