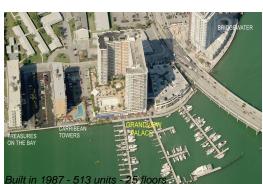

# Unit 2019 - Grand View Palace

2019 - 7601 E Treasure Dr, North Bay Village, FL, Miami-Dade 33141

#### **Building Information**

| Number of units:                         | 513 |
|------------------------------------------|-----|
| Number of active listings for rent:      | 9   |
| Number of active listings for sale:      | 18  |
| Building inventory for sale:             | 3%  |
| Number of sales over the last 12 months: | 10  |
| Number of sales over the last 6 months:  | 3   |
| Number of sales over the last 3 months:  | 1   |