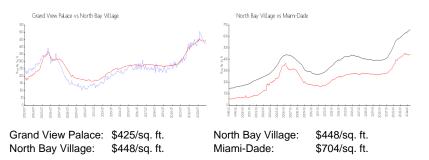

#### Inventory for Sale

| Grand View Palace | 4% |
|-------------------|----|
| North Bay Village | 3% |
| Miami-Dade        | 3% |

## Avg. Time to Close Over Last 12 Months

| Grand View Palace | 60 days |
|-------------------|---------|
| North Bay Village | 97 days |
| Miami-Dade        | 83 days |