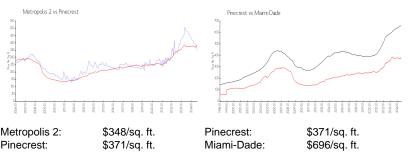

### **Market Information**

| Metropolis 2: | \$348/sq. ft. | Pinecrest:  | \$371/sq. ft |
|---------------|---------------|-------------|--------------|
| Pinecrest:    | \$371/sq. ft. | Miami-Dade: | \$696/sq. ft |