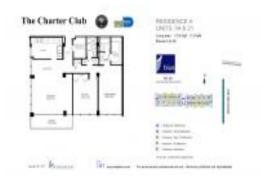

## **Unit Information**

| MLS Number:<br>Status:<br>Size:<br>Bedrooms:<br>Full Bathrooms:<br>Half Bathrooms: | A11620827<br>Pending<br>1,218 Sq ft.<br>2<br>2 |
|------------------------------------------------------------------------------------|------------------------------------------------|
| Parking Spaces:                                                                    | 1 Space,Guest Parking                          |
| View:                                                                              | Other View                                     |
| Rental Price:                                                                      | \$3,600                                        |
| List PPSF:                                                                         | \$3                                            |
| Valuated Price:                                                                    | \$458,000                                      |
| Valuated PPSF:                                                                     | \$376                                          |