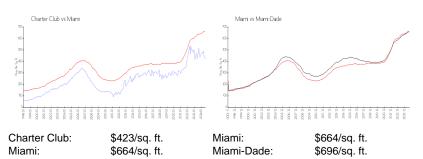

#### **Market Information**

| Charter Club | 3% |
|--------------|----|
| Miami        | 4% |
| Miami-Dade   | 4% |