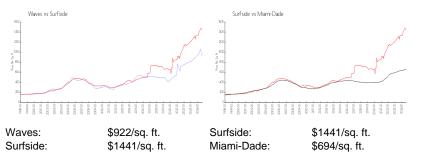

### Market Information

#### **Inventory for Sale**

| Waves      | 10% |
|------------|-----|
| Surfside   | 8%  |
| Miami-Dade | 4%  |

### Avg. Time to Close Over Last 12 Months

| Waves      | 201 days |
|------------|----------|
| Surfside   | 116 days |
| Miami-Dade | 86 days  |

Fee.

nasi Sector Sam

-----