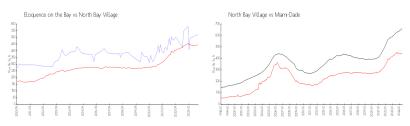

#### **Market Information**

Eloquence on the \$522/sq. ft.

North Bay Village: \$448/sq. ft.

Bay:

North Bay Village: \$448/sq. ft. Miami-Dade: \$704/sq. ft.