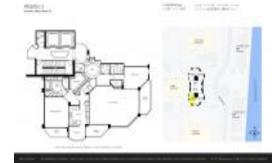

## Unit 2902 - Atlantic 2 @ the Point

2902 - 21150 Point PI, Aventura, FL, Miami-Dade 33180

#### **Unit Information**

 MLS Number:
 A11620845

 Status:
 Active

 Size:
 2,190 Sq ft.

Bedrooms: 3
Full Bathrooms: 2
Half Bathrooms: 1

Parking Spaces: 2 Spaces, Assigned Parking, Valet Parking

View: Bay,Intracoastal View,Ocean View