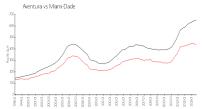

### **Market Information**

Atlantic 2 @ the

\$508/sq. ft.

Aventura:

\$434/sq. ft.

Point: Aventura:

\$434/sq. ft.

Miami-Dade: \$694/sq. ft.