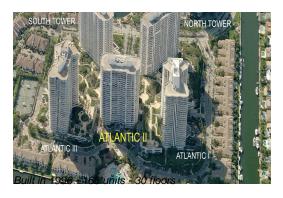

## Unit 2902 - Atlantic 2 @ the Point

2902 - 21150 Point PI, Aventura, FL, Miami-Dade 33180

### **Building Information**

Number of units: 166
Number of active listings for rent: 0
Number of active listings for sale: 3
Building inventory for sale: 1%
Number of sales over the last 12 months: 12
Number of sales over the last 6 months: 8
Number of sales over the last 3 months: 4