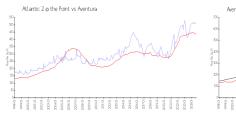

### **Market Information**

Atlantic 2 @ the

\$508/sq. ft.

Aventura:

\$434/sq. ft.

Point: Aventura:

\$434/sq. ft.

Miami-Dade: \$694/sq. ft.