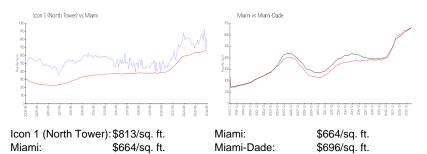

## **Market Information**

#### Inventory for Sale

| Icon 1 (North Tower) | 5% |
|----------------------|----|
| Miami                | 4% |
| Miami-Dade           | 4% |

#### Avg. Time to Close Over Last 12 Months

| Icon 1 (North Tower) | 98 days |
|----------------------|---------|
| Miami                | 85 days |
| Miami-Dade           | 85 days |