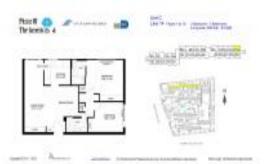

# **Unit Information**

| MLS Number:<br>Status:<br>Size:<br>Bedrooms:<br>Full Bathrooms:<br>Half Bathrooms:<br>Parking Spaces:<br>View: | A11620919<br>Active Under Contract<br>894 Sq ft.<br>2<br>2 |
|----------------------------------------------------------------------------------------------------------------|------------------------------------------------------------|
| Rental Price:                                                                                                  | \$2,450                                                    |
| List PPSF:                                                                                                     | \$3                                                        |
| Valuated Price:                                                                                                | \$317,000                                                  |
| Valuated PPSF:                                                                                                 | \$355                                                      |