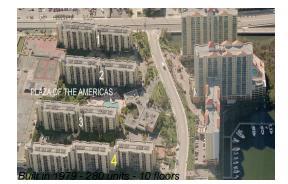

# Unit 614 - Plaza of the Americas 4

614 - 17021 N Bay Rd, Sunny Isles, FL, Miami-Dade 33160

### **Building Information**

| Number of units:                         | 280 |
|------------------------------------------|-----|
| Number of active listings for rent:      | 22  |
| Number of active listings for sale:      | 16  |
| Building inventory for sale:             | 5%  |
| Number of sales over the last 12 months: | 9   |
| Number of sales over the last 6 months:  | 5   |
| Number of sales over the last 3 months:  | 3   |