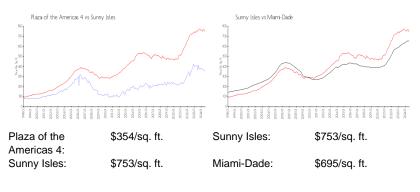

### **Inventory for Sale**

| Plaza of the Americas 4 | 6% |
|-------------------------|----|
| Sunny Isles             | 6% |
| Miami-Dade              | 4% |