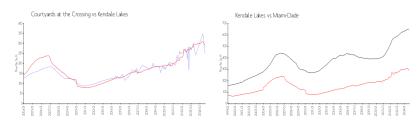

#### **Market Information**

Courtyards at the \$248/sq. ft. Kendale Lakes: \$293/sq. ft.

Crossing:

Kendale Lakes: \$293/sq. ft. Miami-Dade: \$694/sq. ft.