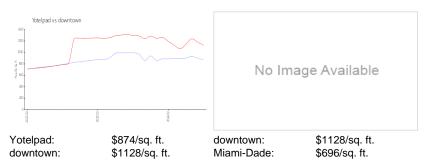

#### **Market Information**

### **Inventory for Sale**

Yotelpad 15% downtown 11% Miami-Dade 4%

# Avg. Time to Close Over Last 12 Months

Yotelpad 125 days downtown 118 days Miami-Dade 84 days