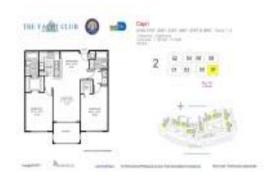

# Unit 2207 - Yacht Club at Aventura

2207 - 19501 E Country Club Dr, Aventura, FL, Miami-Dade 33180

### **Unit Information**

| MLS Number:<br>Status:<br>Size:<br>Bedrooms:<br>Full Bathrooms:<br>Half Bathrooms: | A11621009<br>Active<br>1,180 Sq ft.<br>2<br>2 |
|------------------------------------------------------------------------------------|-----------------------------------------------|
| Parking Spaces:<br>View:                                                           | 1 Space, Guest Parking, Not Assigned          |
| Rental Price:<br>List PPSF:<br>Valuated Price:<br>Valuated PPSF:                   | \$4,000<br>\$3<br>\$420,000<br>\$356          |