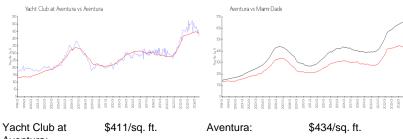

#### **Market Information**

| Aventura: | •             |             |               |
|-----------|---------------|-------------|---------------|
| Aventura: | \$434/sq. ft. | Miami-Dade: | \$694/sq. ft. |