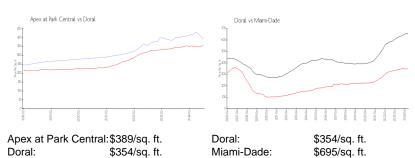

 List PPSF:
 \$3

 Valuated Price:
 \$417,000

 Valuated PPSF:
 \$389

The above valuated price is a baseline figure that does not take into account any specific renovation, upgrade, split, merge, or deterioration of the unit.