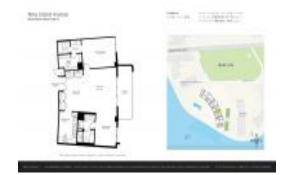

# Unit 2410 - Nine Island Avenue

2410 - 9 Island Av, Miami Beach, FL, Miami-Dade 33129

#### **Unit Information**

MLS Number: A11621050
Status: Active
Size: 1,190 Sq ft.

Bedrooms: 2 Full Bathrooms: 2

Half Bathrooms: Parking Spaces:

View:

 Rental Price:
 \$5,500

 List PPSF:
 \$5

 Valuated Price:
 \$1,112,000