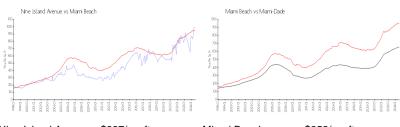

### **Market Information**

Nine Island Avenue: \$997/sq. ft. Miami Beach: \$952/sq. ft. Miami Beach: \$952/sq. ft. Miami-Dade: \$696/sq. ft.