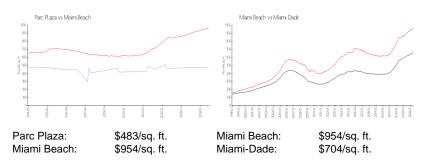

-|
| Number of active listings for rent:      |     |
| Number of active listings for sale:      |     |
| Building inventory for sale:             | 11% |
| Number of sales over the last 12 months: | 3   |
| Number of sales over the last 6 months:  | 2   |
| Number of sales over the last 3 months:  | 1   |
|                                          |     |

#### **Building Association Information**

Parc Plaza South Beach Condo Association 1775 Washington Ave, Miami Beach, FL 33139 (305) 538-8850

### **Recent Sales**

| Unit # | Size        | Closing Date | Sale Price | PPSF  |
|--------|-------------|--------------|------------|-------|
| 4D     | 740 sq ft   | Jun 2024     | \$320,000  | \$432 |
| 14C    | 1,010 sq ft | Mar 2024     | \$665,000  | \$658 |

#### **Market Information**



#### **Inventory for Sale**

| Parc Plaza  | 11% |
|-------------|-----|
| Miami Beach | 4%  |
| Miami-Dade  | 3%  |

#### Avg. Time to Close Over Last 12 Months

Parc Plaza Miami Beach Miami-Dade 93 days 99 days 83 days