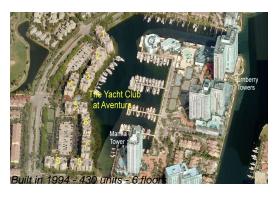

## Unit 1601 - Yacht Club at Aventura

1601 - 19501 E Country Club Dr, Aventura, FL, Miami-Dade 33180

# **Building Information**

Number of units: 430
Number of active listings for rent: 41
Number of active listings for sale: 30
Building inventory for sale: 6%
Number of sales over the last 12 months: 24
Number of sales over the last 6 months: 10
Number of sales over the last 3 months: 4