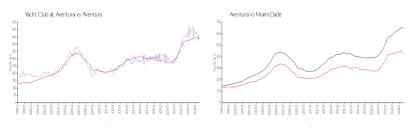

#### **Market Information**

Yacht Club at \$426/sq. ft. Aventura: \$437/sq. ft.

Aventura:

Aventura: \$437/sq. ft. Miami-Dade: \$696/sq. ft.