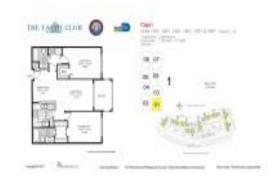

#### **Unit Information**

MLS Number: A11621081
Status: Active
Size: 1,180 Sq ft.

Bedrooms: 2 Full Bathrooms: 2

Half Bathrooms:

Parking Spaces:
View:
Rental Price:
List PPSF:
Valuated Price:
Valuated PPSF:
Square
S