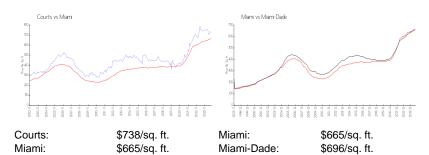

3 Full Bathrooms: 3

Half Bathrooms:

Parking Spaces: 2 Spaces, Assigned Parking, Covered

Parking

View: Bay, Canal, Water View

 Rental Price:
 \$5,850

 List PPSF:
 \$4

 Valuated Price:
 \$1,082,000

 Valuated PPSF:
 \$725

The above valuated price is a baseline figure that does not take into account any specific renovation, upgrade, split, merge, or deterioration of the unit.

# **Building Information**

Number of units: 319
Number of active listings for rent: 13
Number of active listings for sale: 3
Building inventory for sale: 0%
Number of sales over the last 12 months: 8
Number of sales over the last 6 months: 5
Number of sales over the last 3 months: 1

### **Building Association Information**

Courts Brickell Key condominium association (305) 416-5120

# **Market Information**



# **Inventory for Sale**

Courts 1%
Miami 4%
Miami-Dade 4%

### Avg. Time to Close Over Last 12 Months

Courts 70 days Miami 85 days Miami-Dade 84 days