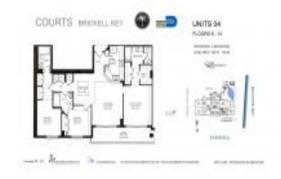

# Unit 2104 - Courts

2104 - 801 Brickell Key Blvd, Miami, FL, Miami-Dade 33131

#### **Unit Information**

 MLS Number:
 A11621121

 Status:
 Active

 Size:
 1,493 Sq ft.

Bedrooms: 3 Full Bathrooms: 3

Half Bathrooms:

Parking Spaces: 2 Spaces, Assigned Parking, Covered

Parking