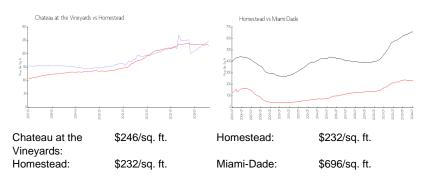

\$284 \$347,000 \$247

Control by report

The above valuated price is a baseline figure that does not take into account any specific renovation, upgrade, split, merge, or deterioration of the unit.