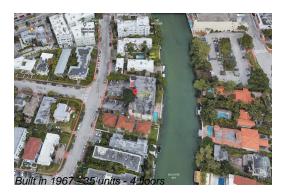

# Unit 28 - Castille (The)

28 - 4011 N Meridian Ave, Miami Beach, FL, Miami-Dade 33140

## **Building Information**

Number of units: 35
Number of active listings for rent: 0
Number of active listings for sale: 0
Building inventory for sale: 0%
Number of sales over the last 12 months: 1
Number of sales over the last 6 months: 0
Number of sales over the last 3 months: 0