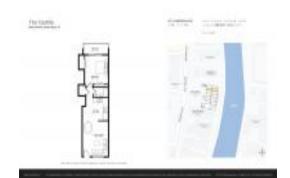

# Unit 28 - Castille (The)

28 - 4011 N Meridian Ave, Miami Beach, FL, Miami-Dade 33140

### **Unit Information**

 MLS Number:
 A11621131

 Status:
 Active

 Size:
 680 Sq ft.

 Bedrooms:
 1

Full Bathrooms:

Half Bathrooms:

Parking Spaces: 1 Space, Assigned Parking

 View:
 Canal

 Rental Price:
 \$1,800

 List PPSF:
 \$3

 Valuated Price:
 \$257,000

 Valuated PPSF:
 \$378

The above valuated price is a baseline figure that does not take into account any specific renovation, upgrade, split, merge, or deterioration of the unit.