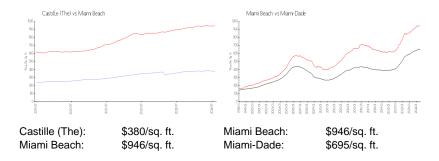

 View:
 Canal

 Rental Price:
 \$1,800

 List PPSF:
 \$3

 Valuated Price:
 \$257,000

 Valuated PPSF:
 \$378

The above valuated price is a baseline figure that does not take into account any specific renovation, upgrade, split, merge, or deterioration of the unit.