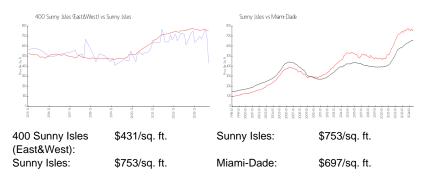

## **Inventory for Sale**

| 400 Sunny Isles (East&West) |  |
|-----------------------------|--|
| Sunny Isles                 |  |

# Avg. Time to Close Over Last 12 Months

| 400 Sunny Isles (East&West) | 123 days |
|-----------------------------|----------|
| Sunny Isles                 | 114 days |
| Miami-Dade                  | 84 days  |