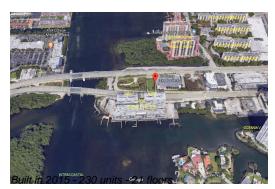

#### **Building Information**

| Number of units:                         | 230 |
|------------------------------------------|-----|
| Number of active listings for rent:      | 0   |
| Number of active listings for sale:      | 26  |
| Building inventory for sale:             | 11% |
| Number of sales over the last 12 months: | 10  |
| Number of sales over the last 6 months:  | 6   |
| Number of sales over the last 3 months:  | 3   |
|                                          |     |

## **Building Association Information**

400 Sunny Isles Address: 400 Sunny Isles Blvd, Sunny Isles Beach, FL 33160, Phone: +1 305-328-8514