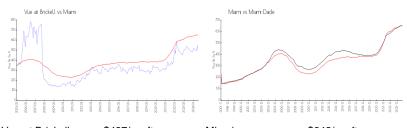

### **Market Information**

 Vue at Brickell:
 \$497/sq. ft.
 Miami:
 \$642/sq. ft.

 Miami:
 \$642/sq. ft.
 Miami-Dade:
 \$694/sq. ft.