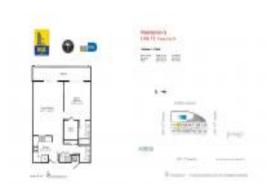

#### **Unit Information**

MLS Number: A11621168
Status: Rented
Size: 860 Sq ft.

Bedrooms:
Full Bathrooms:
Half Bathrooms:

Parking Spaces: 1 Space, Assigned Parking View: Other View, Pool Area View

 Rental Price:
 \$2,800

 List PPSF:
 \$3

 Valuated Price:
 \$405,000

 Valuated PPSF:
 \$471

The above valuated price is a baseline figure that does not take into account any specific renovation, upgrade, split, merge, or deterioration of the unit.