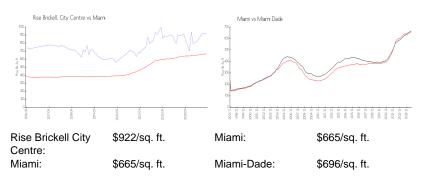

#### **Market Information**

#### **Inventory for Sale**

| Rise Brickell City Centre | 6% |
|---------------------------|----|
| Miami                     | 4% |
| Miami-Dade                | 4% |

# Avg. Time to Close Over Last 12 Months

| Rise Brickell City Centre | 105 days |
|---------------------------|----------|
| Miami                     | 85 days  |
| Miami-Dade                | 84 days  |