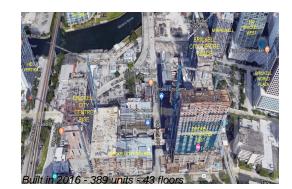

## **Building Information**

| Number of units:                         | 389 |
|------------------------------------------|-----|
| Number of active listings for rent:      | 0   |
| Number of active listings for sale:      | 25  |
| Building inventory for sale:             | 6%  |
| Number of sales over the last 12 months: | 19  |
| Number of sales over the last 6 months:  | 12  |
| Number of sales over the last 3 months:  | 3   |
|                                          |     |

# **Building Association Information**

Rise Brickell City Centre 88 SW 7th Street Miami FL 33130 786 475 5342

http://www.brickellcitycentre.com/residences/rise