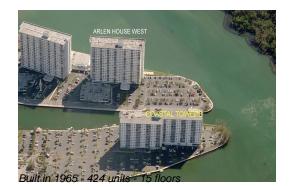

# Unit 726 - Coastal Towers

726 - 400 Kings Point Dr, Sunny Isles, FL, Miami-Dade 33160

# **Building Information**

| Number of units:                         | 424 |
|------------------------------------------|-----|
| Number of active listings for rent:      | 9   |
| Number of active listings for sale:      | 31  |
| Building inventory for sale:             | 7%  |
| Number of sales over the last 12 months: | 16  |
| Number of sales over the last 6 months:  | 5   |
| Number of sales over the last 3 months:  | 0   |

# **Building Association Information**

Coastal Towers condominium (305) 944-5778