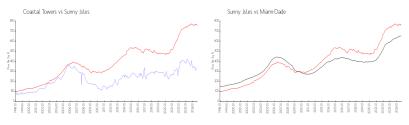

#### **Market Information**

| Coastal Towers: | \$331/sq. ft. | Sunny Isles: | \$757/sq. ft. |
|-----------------|---------------|--------------|---------------|
| Sunny Isles:    | \$757/sq. ft. | Miami-Dade:  | \$694/sq. ft. |

## **Inventory for Sale**

| Coastal Towers | 7% |
|----------------|----|
| Sunny Isles    | 7% |
| Miami-Dade     | 4% |

### Avg. Time to Close Over Last 12 Months

| Coastal Towers | 80 days  |
|----------------|----------|
| Sunny Isles    | 113 days |
| Miami-Dade     | 85 days  |