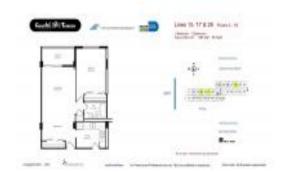

# Unit 726 - Coastal Towers

726 - 400 Kings Point Dr, Sunny Isles, FL, Miami-Dade 33160

### **Unit Information**

| MLS Number:<br>Status:<br>Size: | A11621209<br>Active<br>695 Sq ft. |
|---------------------------------|-----------------------------------|
| Bedrooms:                       | 1                                 |
| Full Bathrooms:                 | 1                                 |
| Half Bathrooms:                 |                                   |
| Parking Spaces:                 | 1 Space, Assigned Parking         |
| View:                           |                                   |
| Rental Price:                   | \$2,000                           |
| List PPSF:                      | \$3                               |
| Valuated Price:                 | \$250,000                         |
| Valuated PPSF:                  | \$360                             |