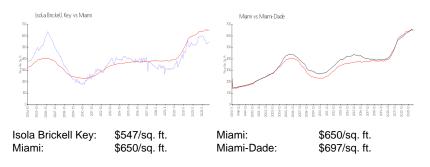

### **Inventory for Sale**

| Isola Brickell Key | 9% |
|--------------------|----|
| Miami              | 4% |
| Miami-Dade         | 4% |

Isola Brickell Key Miami Miami-Dade 48 days 84 days 84 days