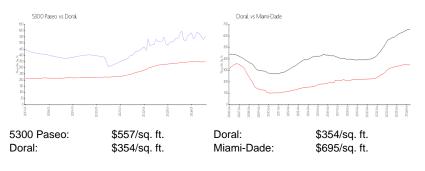

## **Inventory for Sale**

| 5300 Paseo | 6% |
|------------|----|
| Doral      | 2% |
| Miami-Dade | 4% |

## Avg. Time to Close Over Last 12 Months

| 5300 Paseo | 69 days |
|------------|---------|
| Doral      | 53 days |
| Miami-Dade | 84 days |