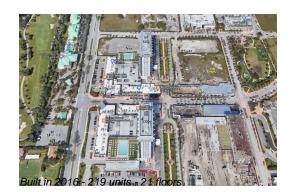

#### **Building Information**

| Number of units:                         | 219 |
|------------------------------------------|-----|
| Number of active listings for rent:      | 0   |
| Number of active listings for sale:      | 14  |
| Building inventory for sale:             | 6%  |
| Number of sales over the last 12 months: | 10  |
| Number of sales over the last 6 months:  | 3   |
| Number of sales over the last 3 months:  | 1   |