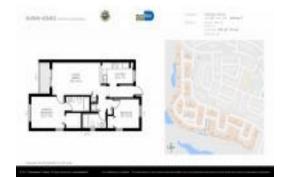

#### **Unit Information**

 MLS Number:
 A11621277

 Status:
 Active

 Size:
 894 Sq ft.

 Bedrooms:
 2

 Full Bathrooms:
 2

Half Bathrooms:

Parking Spaces: 1 Space