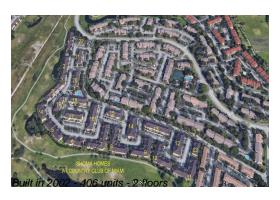

# Unit 7200 NW 177th St # 205-7 - Shoma Homes At Country Club Of Miami

7200 NW 177th St # 205-7 - 17600-17830 NW 73 Ave, Hialeah, FL, Miami-Dade 33015

## **Building Information**

Number of units: 406
Number of active listings for rent: 0
Number of active listings for sale: 7
Building inventory for sale: 1%
Number of sales over the last 12 months: 10
Number of sales over the last 6 months: 5
Number of sales over the last 3 months: 1