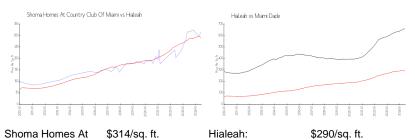

#### **Market Information**

Shoma Homes At Country Club Of

Miami:

Hialeah: \$290/sq. ft. Miami-Dade: \$704/sq. ft.