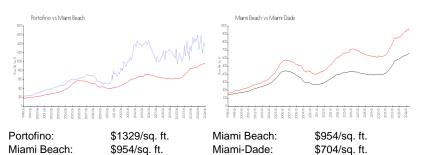

## **Inventory for Sale**

Portofino 6% Miami Beach 4% Miami-Dade 3%

# Avg. Time to Close Over Last 12 Months

Portofino 175 days Miami Beach 99 days Miami-Dade 83 days