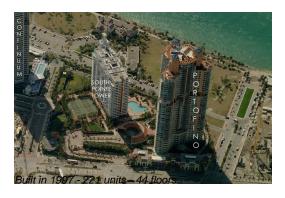

## **Building Information**

Number of units: 221
Number of active listings for rent: 10
Number of active listings for sale: 13
Building inventory for sale: 5%
Number of sales over the last 12 months: 8
Number of sales over the last 6 months: 4
Number of sales over the last 3 months: 1

### **Building Association Information**

Portofino Tower Condominiums Association (305) 534-4422